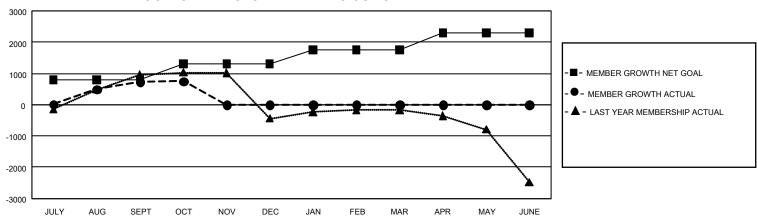

## GOALS AND ACTUAL MEMBERS CUMULATIVE

| DROPPED CLUBS: 12 |       | 304 CLUBS OF 1,225 ADDED 1<br>OR MORE NEW MEMBERS | GENDER DISTRIBUTION               |                 |  |
|-------------------|-------|---------------------------------------------------|-----------------------------------|-----------------|--|
|                   |       |                                                   | MALE                              | 22,156 (72.12%) |  |
|                   |       |                                                   | FEMALE                            | 8,552 (27.84%)  |  |
| DROPPED MEMBERS   |       |                                                   | NON BINARY                        | 0 (0.00%)       |  |
| DECEASED          | 13    |                                                   | PREFER NOT TO ANSWER              | 13 (0.04%)      |  |
| CLUB CANCELLED    | 8     |                                                   | TOTAL FAMILY UNIT MEMBERS         | s 0             |  |
| OTHER             | 1,237 | CLICK HERE FOR                                    |                                   |                 |  |
| TOTAL             | 1,258 | CUMULATIVE MEMBERSHIP DATA                        | FAMILY MEMBERS PAYING HALF DUES 0 |                 |  |
|                   |       |                                                   |                                   |                 |  |

## GMT Constitutional Area 6 - I, Group F

REPORT DOES NOT INCLUDE CLUBS IN UNDISTRICTED AREAS.

| Clubs         |               |             |               | Members               |                          |                         |                                                    |
|---------------|---------------|-------------|---------------|-----------------------|--------------------------|-------------------------|----------------------------------------------------|
|               | RESULTS FOR   | R 2024-2025 |               | RESULTS FOR 2024-2025 |                          |                         |                                                    |
| QUARTER       | NEW CLUB GOAL | NEW CLUBS   | DROPPED CLUBS | QUARTER ME            | EMBER GROWTH NET<br>GOAL | MEMBER GROWTH<br>ACTUAL | DROPPED MEMBERS<br>ACTUAL (including<br>transfers) |
| JULY/AUG/SEPT | 129           | 45          | 12            | JULY/AUG/SEPT         | 790                      | 2,017                   | 1,034                                              |
| OCT/NOV/DEC   | 0             | 4           | 0             | OCT/NOV/DEC           | 515                      | 280                     | 231                                                |
| JAN/FEB/MAR   | 63            | 0           | 0             | JAN/FEB/MAR           | 442                      | 0                       | 0                                                  |
| APR/MAY/JUNE  | 60            | 0           | 0             | APR/MAY/JUNE          | 545                      | 0                       | 0                                                  |