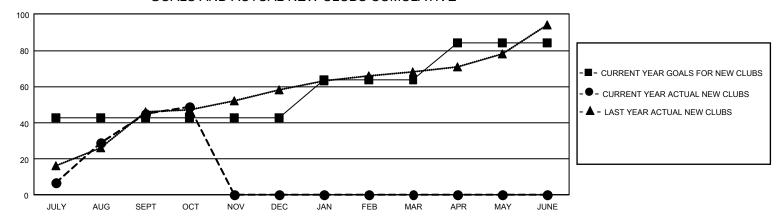

## GOALS AND ACTUAL NEW CLUBS CUMULATIVE

## GMT Constitutional Area 6 - I, Group F

REPORT DOES NOT INCLUDE CLUBS IN UNDISTRICTED AREAS.

| Clubs         |               |             |               | Members               |                          |                         |                                                    |
|---------------|---------------|-------------|---------------|-----------------------|--------------------------|-------------------------|----------------------------------------------------|
|               | RESULTS FOR   | R 2024-2025 |               | RESULTS FOR 2024-2025 |                          |                         |                                                    |
| QUARTER       | NEW CLUB GOAL | NEW CLUBS   | DROPPED CLUBS | QUARTER ME            | EMBER GROWTH NET<br>GOAL | MEMBER GROWTH<br>ACTUAL | DROPPED MEMBERS<br>ACTUAL (including<br>transfers) |
| JULY/AUG/SEPT | 129           | 45          | 12            | JULY/AUG/SEPT         | 790                      | 2,017                   | 1,034                                              |
| OCT/NOV/DEC   | 0             | 4           | 0             | OCT/NOV/DEC           | 515                      | 280                     | 231                                                |
| JAN/FEB/MAR   | 63            | 0           | 0             | JAN/FEB/MAR           | 442                      | 0                       | 0                                                  |
| APR/MAY/JUNE  | 60            | 0           | 0             | APR/MAY/JUNE          | 545                      | 0                       | 0                                                  |